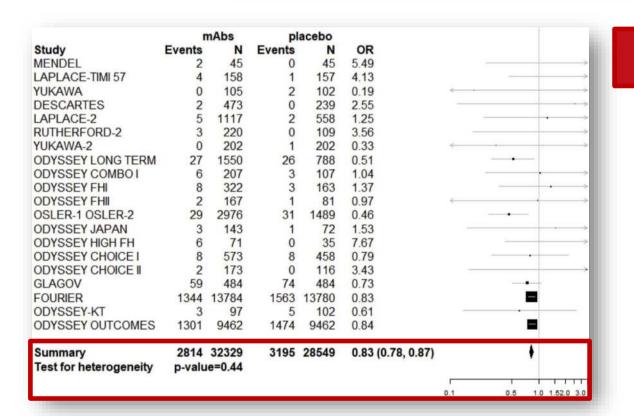

Primary clinical end points were all-cause mortality and cardiovascular mortality; secondary end points were CV events (myocardial infarction, unstable angina, revascularization, heart failure, cerebrovascular events, stroke), and serious adverse events (as reported in each RCT).

Odds ratios (ORs) with 95% CIs were used as summary statistics. Between-study heterogeneity was measured with the I<sup>2</sup> statistics.

### **CONCLUSIONS**

We observed a significant reduction in the risk of CV events, a small but significant reduction of serious adverse events, and no differences in either all-cause or cardiovascular mortality.

These results suggest that:

- (1) the inhibition of PCSK9 significantly improves cardiovascular outcomes
- (2) the treatment with PCSK9-mAbs appears to be safe.

Despite that, no significant cardiovascular mortality benefit seems to be associated with PCSK9 mAb treatment. It might be achievable with a longer observation period, since translation of cholesterol lowering into a cardiovascular benefit requires time.

CV events

Serious adverse events

| Summary<br>Test for heterogeneity |                                                                                                                                                                                                                                                                                                                                                                                                                                                                                                                                                                                                                                                                                                                                                                                                                                                                                                                                                                                                                                                                                                                                                                                                                                                                                                                                                                                                                                                                                                                                                                                                                                                                                                                                                                                                                                                                                                                                                                                                                                                                                                                                | 33204<br>ie=0.48 | 6359                            | 29077     | 0.95 (0.91, 0.99) |   | • |
|-----------------------------------|--------------------------------------------------------------------------------------------------------------------------------------------------------------------------------------------------------------------------------------------------------------------------------------------------------------------------------------------------------------------------------------------------------------------------------------------------------------------------------------------------------------------------------------------------------------------------------------------------------------------------------------------------------------------------------------------------------------------------------------------------------------------------------------------------------------------------------------------------------------------------------------------------------------------------------------------------------------------------------------------------------------------------------------------------------------------------------------------------------------------------------------------------------------------------------------------------------------------------------------------------------------------------------------------------------------------------------------------------------------------------------------------------------------------------------------------------------------------------------------------------------------------------------------------------------------------------------------------------------------------------------------------------------------------------------------------------------------------------------------------------------------------------------------------------------------------------------------------------------------------------------------------------------------------------------------------------------------------------------------------------------------------------------------------------------------------------------------------------------------------------------|------------------|---------------------------------|-----------|-------------------|---|---|
| ODYSSEY OUTCOMES                  | 2202                                                                                                                                                                                                                                                                                                                                                                                                                                                                                                                                                                                                                                                                                                                                                                                                                                                                                                                                                                                                                                                                                                                                                                                                                                                                                                                                                                                                                                                                                                                                                                                                                                                                                                                                                                                                                                                                                                                                                                                                                                                                                                                           | 9462             | 2350                            | 9462      | 0.88              |   |   |
| ODYSSEY-KT                        | 17                                                                                                                                                                                                                                                                                                                                                                                                                                                                                                                                                                                                                                                                                                                                                                                                                                                                                                                                                                                                                                                                                                                                                                                                                                                                                                                                                                                                                                                                                                                                                                                                                                                                                                                                                                                                                                                                                                                                                                                                                                                                                                                             | 97               | 10                              | 102       | 2.21              |   |   |
| OURIER                            | 3410                                                                                                                                                                                                                                                                                                                                                                                                                                                                                                                                                                                                                                                                                                                                                                                                                                                                                                                                                                                                                                                                                                                                                                                                                                                                                                                                                                                                                                                                                                                                                                                                                                                                                                                                                                                                                                                                                                                                                                                                                                                                                                                           | 13784            | 3404                            | 13780     | 1.00              |   |   |
| DYSSEY DM-INSULIN                 | 31                                                                                                                                                                                                                                                                                                                                                                                                                                                                                                                                                                                                                                                                                                                                                                                                                                                                                                                                                                                                                                                                                                                                                                                                                                                                                                                                                                                                                                                                                                                                                                                                                                                                                                                                                                                                                                                                                                                                                                                                                                                                                                                             | 344              | 16                              | 170       | 0.95              |   |   |
| SLAGOV                            | 135                                                                                                                                                                                                                                                                                                                                                                                                                                                                                                                                                                                                                                                                                                                                                                                                                                                                                                                                                                                                                                                                                                                                                                                                                                                                                                                                                                                                                                                                                                                                                                                                                                                                                                                                                                                                                                                                                                                                                                                                                                                                                                                            | 484              | 142                             | 484       | 0.89              |   |   |
| DYSSEY CHOICE II                  | 13                                                                                                                                                                                                                                                                                                                                                                                                                                                                                                                                                                                                                                                                                                                                                                                                                                                                                                                                                                                                                                                                                                                                                                                                                                                                                                                                                                                                                                                                                                                                                                                                                                                                                                                                                                                                                                                                                                                                                                                                                                                                                                                             | 173              | 8                               | 116       | 1.11              |   |   |
| DYSSEY CHOICE I                   | 66                                                                                                                                                                                                                                                                                                                                                                                                                                                                                                                                                                                                                                                                                                                                                                                                                                                                                                                                                                                                                                                                                                                                                                                                                                                                                                                                                                                                                                                                                                                                                                                                                                                                                                                                                                                                                                                                                                                                                                                                                                                                                                                             | 573              | 66                              | 458       | 0.74              |   |   |
| DYSSEY HIGH FH                    | 10                                                                                                                                                                                                                                                                                                                                                                                                                                                                                                                                                                                                                                                                                                                                                                                                                                                                                                                                                                                                                                                                                                                                                                                                                                                                                                                                                                                                                                                                                                                                                                                                                                                                                                                                                                                                                                                                                                                                                                                                                                                                                                                             | 71               | 4                               | 35        | 1.32              |   |   |
| DDYSSEY JAPAN                     | 10                                                                                                                                                                                                                                                                                                                                                                                                                                                                                                                                                                                                                                                                                                                                                                                                                                                                                                                                                                                                                                                                                                                                                                                                                                                                                                                                                                                                                                                                                                                                                                                                                                                                                                                                                                                                                                                                                                                                                                                                                                                                                                                             | 143              | 9                               | 72        | 0.49              | _ | - |
| DDYSSEY ESCAPE                    | 4                                                                                                                                                                                                                                                                                                                                                                                                                                                                                                                                                                                                                                                                                                                                                                                                                                                                                                                                                                                                                                                                                                                                                                                                                                                                                                                                                                                                                                                                                                                                                                                                                                                                                                                                                                                                                                                                                                                                                                                                                                                                                                                              | 41               | 2                               | 21        | 1.03              |   | - |
| NCT01812707                       | 1                                                                                                                                                                                                                                                                                                                                                                                                                                                                                                                                                                                                                                                                                                                                                                                                                                                                                                                                                                                                                                                                                                                                                                                                                                                                                                                                                                                                                                                                                                                                                                                                                                                                                                                                                                                                                                                                                                                                                                                                                                                                                                                              | 50               | 2                               | 50        | 0.48              | < |   |
| OSLER-1 OSLER-2                   | 222                                                                                                                                                                                                                                                                                                                                                                                                                                                                                                                                                                                                                                                                                                                                                                                                                                                                                                                                                                                                                                                                                                                                                                                                                                                                                                                                                                                                                                                                                                                                                                                                                                                                                                                                                                                                                                                                                                                                                                                                                                                                                                                            | 2976             | 111                             | 1489      | 1.00              |   |   |
| DDYSSEY FHII                      | 15                                                                                                                                                                                                                                                                                                                                                                                                                                                                                                                                                                                                                                                                                                                                                                                                                                                                                                                                                                                                                                                                                                                                                                                                                                                                                                                                                                                                                                                                                                                                                                                                                                                                                                                                                                                                                                                                                                                                                                                                                                                                                                                             | 167              | 8                               | 81        | 0.89              |   |   |
| DDYSSEY FHI                       | 44                                                                                                                                                                                                                                                                                                                                                                                                                                                                                                                                                                                                                                                                                                                                                                                                                                                                                                                                                                                                                                                                                                                                                                                                                                                                                                                                                                                                                                                                                                                                                                                                                                                                                                                                                                                                                                                                                                                                                                                                                                                                                                                             | 322              | 22                              | 163       | 1.02              |   |   |
| DDYSSEY COMBO I                   | 26                                                                                                                                                                                                                                                                                                                                                                                                                                                                                                                                                                                                                                                                                                                                                                                                                                                                                                                                                                                                                                                                                                                                                                                                                                                                                                                                                                                                                                                                                                                                                                                                                                                                                                                                                                                                                                                                                                                                                                                                                                                                                                                             | 207              | 14                              | 107       | 0.95              |   |   |
| DDYSSEY LONG TERM                 | 290                                                                                                                                                                                                                                                                                                                                                                                                                                                                                                                                                                                                                                                                                                                                                                                                                                                                                                                                                                                                                                                                                                                                                                                                                                                                                                                                                                                                                                                                                                                                                                                                                                                                                                                                                                                                                                                                                                                                                                                                                                                                                                                            | 1550             | 154                             | 788       | 0.19              |   |   |
| /UKAWA-2                          | 1                                                                                                                                                                                                                                                                                                                                                                                                                                                                                                                                                                                                                                                                                                                                                                                                                                                                                                                                                                                                                                                                                                                                                                                                                                                                                                                                                                                                                                                                                                                                                                                                                                                                                                                                                                                                                                                                                                                                                                                                                                                                                                                              | 202              | 5                               | 202       | 0.19              |   |   |
| RUTHERFORD-2                      | 7                                                                                                                                                                                                                                                                                                                                                                                                                                                                                                                                                                                                                                                                                                                                                                                                                                                                                                                                                                                                                                                                                                                                                                                                                                                                                                                                                                                                                                                                                                                                                                                                                                                                                                                                                                                                                                                                                                                                                                                                                                                                                                                              | 220              | 5                               | 109       | 0.67              |   |   |
| APLACE-2                          | 23                                                                                                                                                                                                                                                                                                                                                                                                                                                                                                                                                                                                                                                                                                                                                                                                                                                                                                                                                                                                                                                                                                                                                                                                                                                                                                                                                                                                                                                                                                                                                                                                                                                                                                                                                                                                                                                                                                                                                                                                                                                                                                                             | 1117             | 13                              | 558       | 0.88              |   |   |
| MENDEL-2                          | 4                                                                                                                                                                                                                                                                                                                                                                                                                                                                                                                                                                                                                                                                                                                                                                                                                                                                                                                                                                                                                                                                                                                                                                                                                                                                                                                                                                                                                                                                                                                                                                                                                                                                                                                                                                                                                                                                                                                                                                                                                                                                                                                              | 306              | 1                               | 154       | 2.04              |   |   |
| DESCARTES                         | 25                                                                                                                                                                                                                                                                                                                                                                                                                                                                                                                                                                                                                                                                                                                                                                                                                                                                                                                                                                                                                                                                                                                                                                                                                                                                                                                                                                                                                                                                                                                                                                                                                                                                                                                                                                                                                                                                                                                                                                                                                                                                                                                             | 473              | 7                               | 239       | 1.90              |   |   |
| NCT01266876                       | 0                                                                                                                                                                                                                                                                                                                                                                                                                                                                                                                                                                                                                                                                                                                                                                                                                                                                                                                                                                                                                                                                                                                                                                                                                                                                                                                                                                                                                                                                                                                                                                                                                                                                                                                                                                                                                                                                                                                                                                                                                                                                                                                              | 16               | 1                               | 15        | 0.27              |   |   |
| NCT01288443                       | 0                                                                                                                                                                                                                                                                                                                                                                                                                                                                                                                                                                                                                                                                                                                                                                                                                                                                                                                                                                                                                                                                                                                                                                                                                                                                                                                                                                                                                                                                                                                                                                                                                                                                                                                                                                                                                                                                                                                                                                                                                                                                                                                              | 31               | 1                               | 31        | 0.31              |   |   |
| YUKAWA                            | 2                                                                                                                                                                                                                                                                                                                                                                                                                                                                                                                                                                                                                                                                                                                                                                                                                                                                                                                                                                                                                                                                                                                                                                                                                                                                                                                                                                                                                                                                                                                                                                                                                                                                                                                                                                                                                                                                                                                                                                                                                                                                                                                              | 105              | 0                               | 102       | 5.05              |   |   |
| RUTHERFORD                        | 2                                                                                                                                                                                                                                                                                                                                                                                                                                                                                                                                                                                                                                                                                                                                                                                                                                                                                                                                                                                                                                                                                                                                                                                                                                                                                                                                                                                                                                                                                                                                                                                                                                                                                                                                                                                                                                                                                                                                                                                                                                                                                                                              | 56               | 0                               | 56        | 5.39              |   |   |
| APLACE-TIMI 57<br>NCT01288469     | 6                                                                                                                                                                                                                                                                                                                                                                                                                                                                                                                                                                                                                                                                                                                                                                                                                                                                                                                                                                                                                                                                                                                                                                                                                                                                                                                                                                                                                                                                                                                                                                                                                                                                                                                                                                                                                                                                                                                                                                                                                                                                                                                              | 158              | 4                               | 157<br>31 | 1.53<br>3.21      |   |   |
| MENDEL TIMES                      | 1                                                                                                                                                                                                                                                                                                                                                                                                                                                                                                                                                                                                                                                                                                                                                                                                                                                                                                                                                                                                                                                                                                                                                                                                                                                                                                                                                                                                                                                                                                                                                                                                                                                                                                                                                                                                                                                                                                                                                                                                                                                                                                                              | 45               | 0                               | 45        | 3.14              |   |   |
| Study                             | Events                                                                                                                                                                                                                                                                                                                                                                                                                                                                                                                                                                                                                                                                                                                                                                                                                                                                                                                                                                                                                                                                                                                                                                                                                                                                                                                                                                                                                                                                                                                                                                                                                                                                                                                                                                                                                                                                                                                                                                                                                                                                                                                         | N                | Events                          | N         | OR                |   |   |
|                                   | The same of the sa | mAbs             | William Co. Co. Co. Co. Co. Co. | lacebo    |                   |   |   |