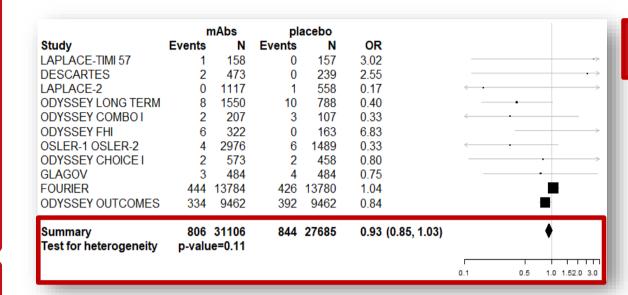

Primary clinical end points were all-cause mortality and cardiovascular mortality; secondary end points were CV events (myocardial infarction, unstable angina, revascularization, heart failure, cerebrovascular events, stroke), and serious adverse events (as reported in each RCT).

Odds ratios (ORs) with 95% CIs were used as summary statistics. Between-study heterogeneity was measured with the I<sup>2</sup> statistics.

### **CONCLUSIONS**

We observed a significant reduction in the risk of CV events, a small but significant reduction of serious adverse events, and no differences in either all-cause or cardiovascular mortality.

These results suggest that:

- (1) the inhibition of PCSK9 significantly improves cardiovascular outcomes
- (2) the treatment with PCSK9-mAbs appears to be safe.

Despite that, no significant cardiovascular mortality benefit seems to be associated with PCSK9 mAb treatment. It might be achievable with a longer observation period, since translation of cholesterol lowering into a cardiovascular benefit requires time.

All-cause mortality

CV mortality

| restroi neterogeneity             | p-vaic        | 10-0.04          |               |             |                   | 0.1 | 0.5 | 1.0 1.52.0 3.0 |
|-----------------------------------|---------------|------------------|---------------|-------------|-------------------|-----|-----|----------------|
| Summary<br>Test for heterogeneity | 506           | 30393<br>ie=0.34 | 524           | 26913       | 0.94 (0.83, 1.07) |     |     | •              |
| ODYSSEY OUTCOMES                  | 240           | 9462             | 271           | 9462        | 0.88              |     | 7   | <u> </u>       |
| FOURIER                           | 251           | 13784            | 240           | 13780       | 1.05              |     |     |                |
| ODYSSEY DM-INSULIN                | 4             | 344              | 1             | 170         | 0.16              |     |     |                |
| ODYSSEY FHI<br>OSLER-1 OSLER-2    | 3             | 322<br>2976      | 0             | 163<br>1489 | 3.61<br>0.67      |     |     |                |
| ODYSSEY COMBO I                   | 1             | 207              | 1             | 107         | 0.51              | <   | •   |                |
| ODYSSEY LONG TERM                 | 4             | 1550             | 7             | 788         | 0.29              | <   | •   |                |
| LAPLACE-2                         | 0             | 1117             | 1             | 558         | 0.17              |     |     |                |
| DESCARTES                         | 2             | 473              | 0             | 239         | 2.55              |     |     |                |
| LAPLACE-TIMI 57                   | 1             | 158              | 0             | 157         | 3.02              |     |     |                |
| Study                             | <b>Events</b> | N                | <b>Events</b> | N           | OR                |     |     |                |
|                                   | mAbs          |                  | placebo       |             |                   |     |     |                |