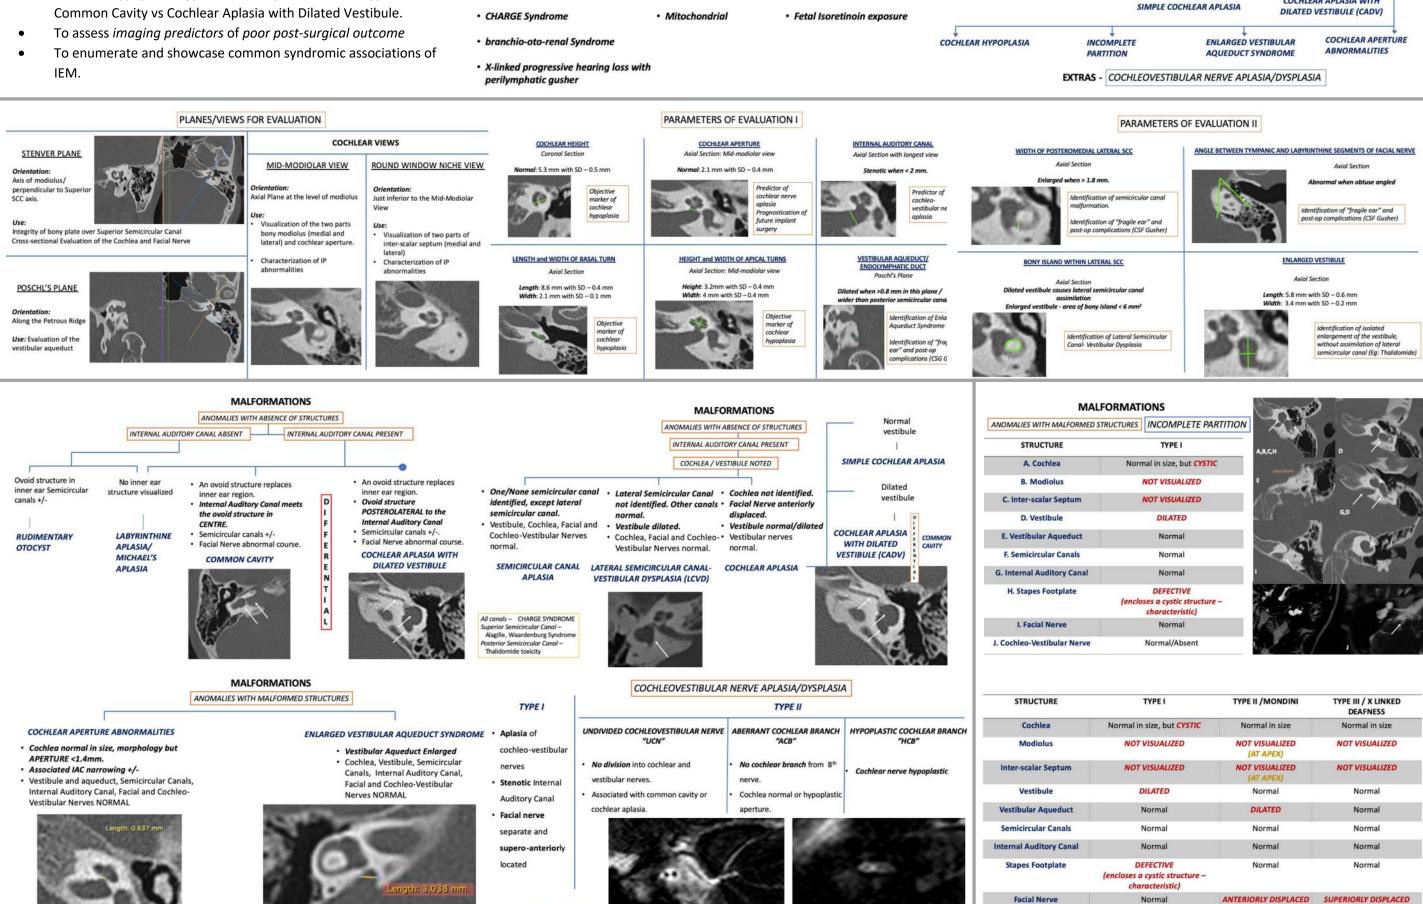

## LEARNING OBJECTIVES To synthesize an easy-to-remember Imaging Approach to Inner Ear malformations (IEM) To establish confident and reproducible parameters for evaluation of IEM on CT/MR

MALFORMATIONS

H. Stapes Footplate

I. Facial Nerve

J. Cochleo-Vestibular Nerve

**FIXED** 

Normal

NORMAL/ABSENT

 To differentiate between difficult imaging differentials like Cochlear Hypoplasia Type IV vs Incomplete Partition Type II, Cochlear Hypoplasia Type II vs Incomplete Partition Type I, Common Cavity vs Cochlear Aplasia with Dilated Vestibule.