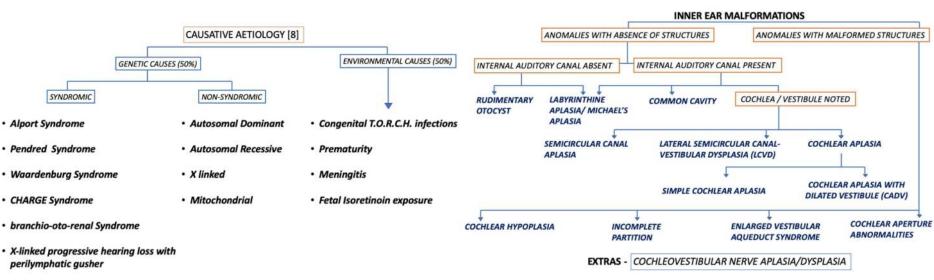

## LEARNING OBJECTIVES To synthesize an easy-to-remember Imaging Approach to Inner Ear malformations (IEM) To establish confident and reproducible parameters for evaluation of IEM on CT/MR

MALFORMATIONS