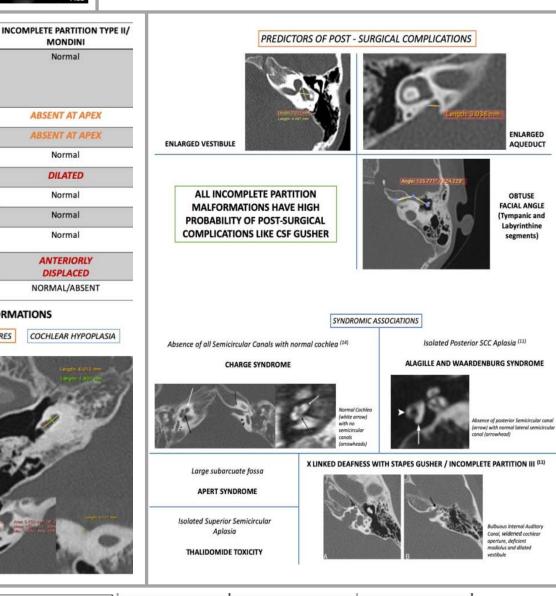

H. Stapes Footplate

I. Facial Nerve

J. Cochleo-Vestibular Nerve

**FIXED** 

Normal

NORMAL/ABSENT

 To differentiate between difficult imaging differentials like Cochlear Hypoplasia Type IV vs Incomplete Partition Type II, Cochlear Hypoplasia Type II vs Incomplete Partition Type I, Common Cavity vs Cochlear Aplasia with Dilated Vestibule.