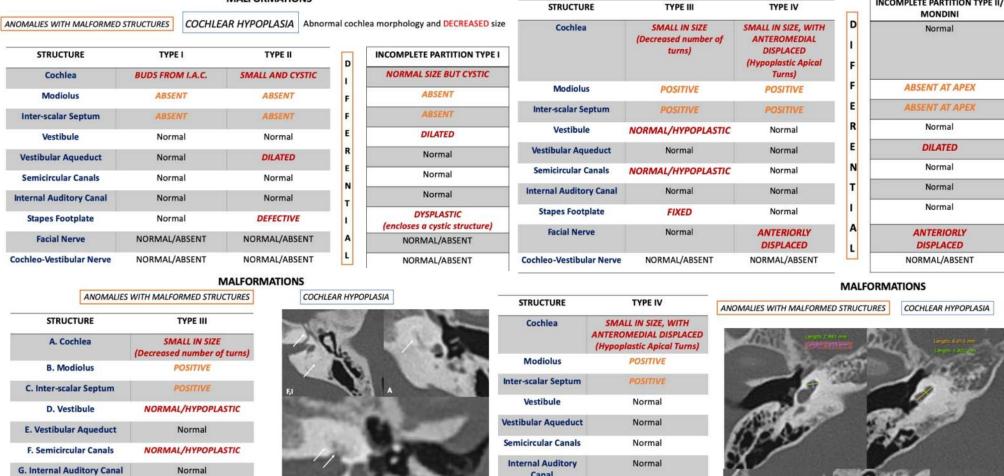

H. Stapes Footplate

I. Facial Nerve

J. Cochleo-Vestibular Nerve

**FIXED** 

Normal

NORMAL/ABSENT

 To differentiate between difficult imaging differentials like Cochlear Hypoplasia Type IV vs Incomplete Partition Type II, Cochlear Hypoplasia Type II vs Incomplete Partition Type I, Common Cavity vs Cochlear Aplasia with Dilated Vestibule.

Canal Stapes Footplate

Type B: Labyrinth normal

Normal/Absent

Normal/Absen

Cochleo-Vestibular Nerve

|                      | RIGHT | LEFT     | Foot Plate of Stapes                                                                                                                                                                                                                                                                                                                                                                                                                                                                                                                                                                                                                                                                                                                                                                                                                                                                                                                                                                                                                                                                                                                                                                                                                                                                                                                                                                                                                                                                                                                                                                                                                                                                                                                                                                                                                                                                                                                                                                                                                                                                                                           | INNER EAR                               |                                            |  |
|----------------------|-------|----------|--------------------------------------------------------------------------------------------------------------------------------------------------------------------------------------------------------------------------------------------------------------------------------------------------------------------------------------------------------------------------------------------------------------------------------------------------------------------------------------------------------------------------------------------------------------------------------------------------------------------------------------------------------------------------------------------------------------------------------------------------------------------------------------------------------------------------------------------------------------------------------------------------------------------------------------------------------------------------------------------------------------------------------------------------------------------------------------------------------------------------------------------------------------------------------------------------------------------------------------------------------------------------------------------------------------------------------------------------------------------------------------------------------------------------------------------------------------------------------------------------------------------------------------------------------------------------------------------------------------------------------------------------------------------------------------------------------------------------------------------------------------------------------------------------------------------------------------------------------------------------------------------------------------------------------------------------------------------------------------------------------------------------------------------------------------------------------------------------------------------------------|-----------------------------------------|--------------------------------------------|--|
| 1                    |       | C+600000 | ()201021021022200                                                                                                                                                                                                                                                                                                                                                                                                                                                                                                                                                                                                                                                                                                                                                                                                                                                                                                                                                                                                                                                                                                                                                                                                                                                                                                                                                                                                                                                                                                                                                                                                                                                                                                                                                                                                                                                                                                                                                                                                                                                                                                              | 1 0000000000000000000000000000000000000 | Vestibular Aqueduct                        |  |
| c Membrane           |       |          | Joints- Incudo-malleal                                                                                                                                                                                                                                                                                                                                                                                                                                                                                                                                                                                                                                                                                                                                                                                                                                                                                                                                                                                                                                                                                                                                                                                                                                                                                                                                                                                                                                                                                                                                                                                                                                                                                                                                                                                                                                                                                                                                                                                                                                                                                                         | Cochlea - Dimensions                    | Cochlear Aqueduct                          |  |
| transmitted to       |       |          | Incudo-stapedial                                                                                                                                                                                                                                                                                                                                                                                                                                                                                                                                                                                                                                                                                                                                                                                                                                                                                                                                                                                                                                                                                                                                                                                                                                                                                                                                                                                                                                                                                                                                                                                                                                                                                                                                                                                                                                                                                                                                                                                                                                                                                                               | Location in relation to IAC             |                                            |  |
| ourse                |       |          | Facial Receis                                                                                                                                                                                                                                                                                                                                                                                                                                                                                                                                                                                                                                                                                                                                                                                                                                                                                                                                                                                                                                                                                                                                                                                                                                                                                                                                                                                                                                                                                                                                                                                                                                                                                                                                                                                                                                                                                                                                                                                                                                                                                                                  | Location in relation to IAC             | Internal Auditory Canal-<br>Present/Absent |  |
| Caliber              |       |          | Facial Recess                                                                                                                                                                                                                                                                                                                                                                                                                                                                                                                                                                                                                                                                                                                                                                                                                                                                                                                                                                                                                                                                                                                                                                                                                                                                                                                                                                                                                                                                                                                                                                                                                                                                                                                                                                                                                                                                                                                                                                                                                                                                                                                  | No. of Turns                            | Trestro, rosen.                            |  |
| Marphology           |       |          | Sinus Tympani                                                                                                                                                                                                                                                                                                                                                                                                                                                                                                                                                                                                                                                                                                                                                                                                                                                                                                                                                                                                                                                                                                                                                                                                                                                                                                                                                                                                                                                                                                                                                                                                                                                                                                                                                                                                                                                                                                                                                                                                                                                                                                                  | Basal turn width                        | Width                                      |  |
| on countries in      |       |          | Mastoid Air cells-                                                                                                                                                                                                                                                                                                                                                                                                                                                                                                                                                                                                                                                                                                                                                                                                                                                                                                                                                                                                                                                                                                                                                                                                                                                                                                                                                                                                                                                                                                                                                                                                                                                                                                                                                                                                                                                                                                                                                                                                                                                                                                             | Modiolus                                | Facial Nerve Course -                      |  |
| analization          |       |          | Grade of Pneumatization                                                                                                                                                                                                                                                                                                                                                                                                                                                                                                                                                                                                                                                                                                                                                                                                                                                                                                                                                                                                                                                                                                                                                                                                                                                                                                                                                                                                                                                                                                                                                                                                                                                                                                                                                                                                                                                                                                                                                                                                                                                                                                        | Interscalar Septum                      | THE PROPERTY COURT                         |  |
| ear cavity size      |       |          | Type of Pneumatization                                                                                                                                                                                                                                                                                                                                                                                                                                                                                                                                                                                                                                                                                                                                                                                                                                                                                                                                                                                                                                                                                                                                                                                                                                                                                                                                                                                                                                                                                                                                                                                                                                                                                                                                                                                                                                                                                                                                                                                                                                                                                                         | Description and Control Control         | Relation to Cochlea                        |  |
| anum                 |       |          | TOTAL SHANNERS SHANNE | Aperture width                          | Angle between tympanic and                 |  |
| 00000 /<br>40000 000 |       |          | Aditus Patent?                                                                                                                                                                                                                                                                                                                                                                                                                                                                                                                                                                                                                                                                                                                                                                                                                                                                                                                                                                                                                                                                                                                                                                                                                                                                                                                                                                                                                                                                                                                                                                                                                                                                                                                                                                                                                                                                                                                                                                                                                                                                                                                 | Vestibule                               | labyrinthine segments                      |  |
| npanum               |       |          | Korner's Septum seen?                                                                                                                                                                                                                                                                                                                                                                                                                                                                                                                                                                                                                                                                                                                                                                                                                                                                                                                                                                                                                                                                                                                                                                                                                                                                                                                                                                                                                                                                                                                                                                                                                                                                                                                                                                                                                                                                                                                                                                                                                                                                                                          | tateral Semicircular Canal-             | Cochleo-vestibular nerves                  |  |
| panum                |       |          |                                                                                                                                                                                                                                                                                                                                                                                                                                                                                                                                                                                                                                                                                                                                                                                                                                                                                                                                                                                                                                                                                                                                                                                                                                                                                                                                                                                                                                                                                                                                                                                                                                                                                                                                                                                                                                                                                                                                                                                                                                                                                                                                | Normal/Dilated                          | Cochieo-vestibular nerves                  |  |
| es - Density         |       |          | Tegmen Tympani                                                                                                                                                                                                                                                                                                                                                                                                                                                                                                                                                                                                                                                                                                                                                                                                                                                                                                                                                                                                                                                                                                                                                                                                                                                                                                                                                                                                                                                                                                                                                                                                                                                                                                                                                                                                                                                                                                                                                                                                                                                                                                                 | Area of Bony Island within              | Carotid canal                              |  |
|                      |       |          | Tegmen Mastoideum                                                                                                                                                                                                                                                                                                                                                                                                                                                                                                                                                                                                                                                                                                                                                                                                                                                                                                                                                                                                                                                                                                                                                                                                                                                                                                                                                                                                                                                                                                                                                                                                                                                                                                                                                                                                                                                                                                                                                                                                                                                                                                              |                                         | Caronicana                                 |  |
| Integrity            |       |          |                                                                                                                                                                                                                                                                                                                                                                                                                                                                                                                                                                                                                                                                                                                                                                                                                                                                                                                                                                                                                                                                                                                                                                                                                                                                                                                                                                                                                                                                                                                                                                                                                                                                                                                                                                                                                                                                                                                                                                                                                                                                                                                                | Ampula of semi-circular canal           | Augular Bulb                               |  |
| Outline              |       |          | Sinodural Plate                                                                                                                                                                                                                                                                                                                                                                                                                                                                                                                                                                                                                                                                                                                                                                                                                                                                                                                                                                                                                                                                                                                                                                                                                                                                                                                                                                                                                                                                                                                                                                                                                                                                                                                                                                                                                                                                                                                                                                                                                                                                                                                | Posterior Semicircular Canal            | 0.5000000                                  |  |
| e of Stapes          |       |          | Round and Oval Window                                                                                                                                                                                                                                                                                                                                                                                                                                                                                                                                                                                                                                                                                                                                                                                                                                                                                                                                                                                                                                                                                                                                                                                                                                                                                                                                                                                                                                                                                                                                                                                                                                                                                                                                                                                                                                                                                                                                                                                                                                                                                                          | Superior Semicircular Canal             | Sigmoid Sinus                              |  |

NORMAL/ABSENT