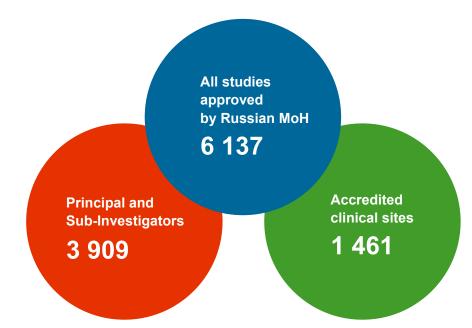

The platform was launched in July 2018. The database for clinical trials, investigators and clinical sites was developed based on official MoH registers.

#### The database is up-to-date and synchronized with MoH clinical trial registers daily.