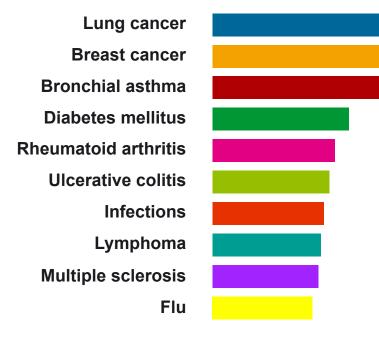

facilitate clinical trial search, site selection, patient recruitment, and improve transparency of clinical trial process in Russia.

#### **ClinLine objectives:**

- encourage more patients in drug development
- allow better access to clinical trials
- streamline communication between patients and investigators
- $\checkmark$  improve site selection, feasibility and pre-screening
- $\checkmark$  minimize enrollment timelines
- provide more transparency and understanding of drug research

The platform was launched in July 2018. The database for clinical trials, investigators and clinical sites was developed based on official MoH registers.



#### The database is up-to-date and synchronized with MoH clinical trial registers daily.



#### Top 10 indications for clinical trials in Russia:



### The ClinLine functionality includes:

- $\checkmark$  cross-searching of clinical trials, sites and investigators
- registration and creating profiles of patients/healthy volunteers, investigators and sponsors/CRO
- $\checkmark$  authorization of investigators with access to patient registry
- $\checkmark$  application/invitation to a clinical trial
- ✓ chat between patients/healthy volunteers and investigators
- chat between investigators and sponsors/CRO
- ✓ rating of patients/healthy volunteers and investigators
- $\checkmark$  access to investigators profiles for sponsors/CRO
- $\checkmark$  real-time analytics of the clinical trial market for sponsors/CRO

The monthly web-site activity is approximately 13,000 page views with 5,000 individual visitors including over 20% visitors